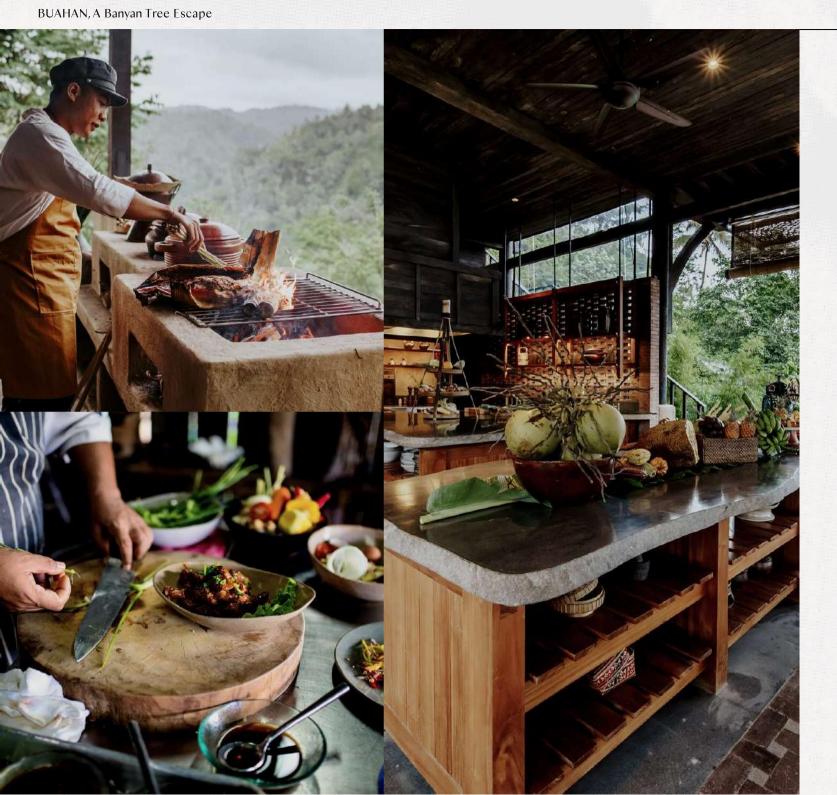

# DINING | OPEN KITCHEN

COMMUNAL DINING Experience celebrating authentic local cuisine and culture

Dining seating area 64 sqm | 32 guests

ZERO-WASTE MENU 70% plant-based and sourced from the resort vegetable garden and local suppliers

#### **OPEN POLICY**

Guests are able to enter the kitchen for cooking classes, cook with the chef or grab snacks from the fridge

The concept developed through a partnership with a local Balisupplier further driving a deep sense of place

#### **BOTANIST BAR**

Buahan's premier openair bar experience

Local seasonal natural ingredients used some inspired by Indonesian cuisine

Range of unique cocktails and mocktails highlighting the taste of Buahan

Use of housemade kombuchas, house made sodas, local ciders and beers

A large range of botanicals used and infused into offerings

Bar Area - 15sqm (6 pax) Lounge Area - 140sqm (32pax) Mezzanine -18sqm (10 pax)