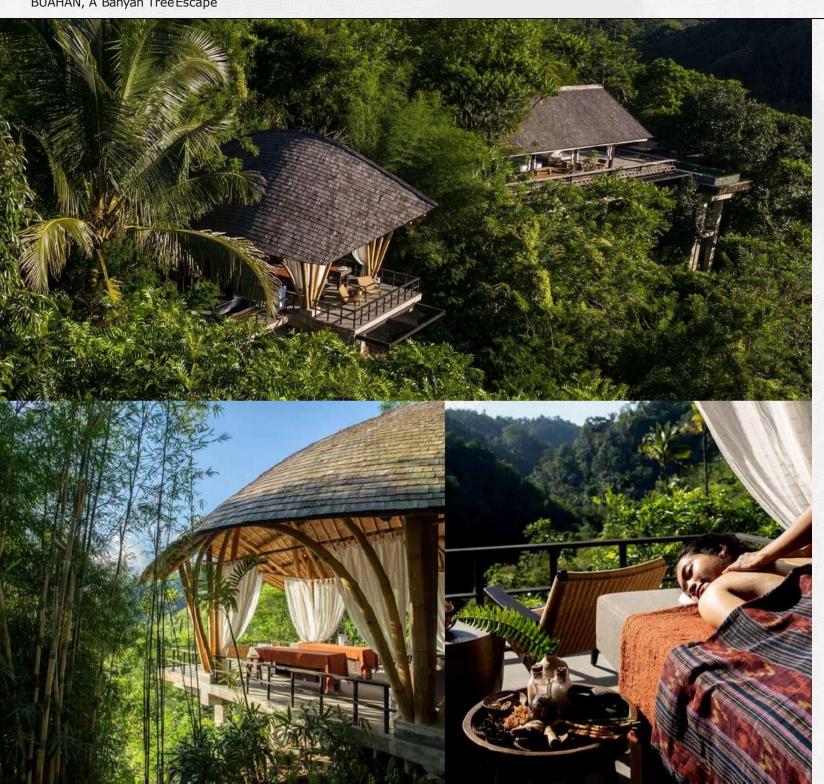

#### TOJA SPA

Toja Spa is our open-air Spa concept focused on enhancing your connection with the environment while you relax

Toja means water, the basic life giving essence of all life

All treatments focused on local culture and wellbeing techniques

All products handmade using pure and natural ingredients

All ingredients are locally sourced orgrown in the resort garden

All suites are 52sqm 4 couple's Spasuites Open-air treatment beds& bathing area