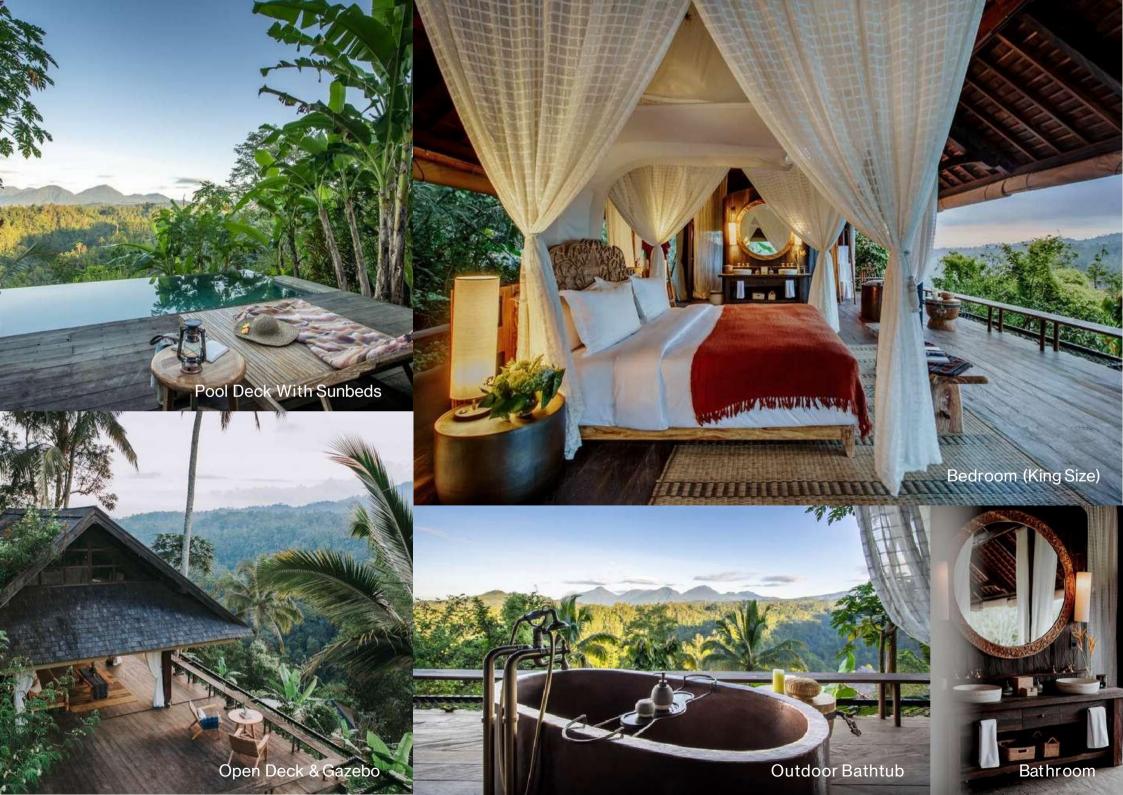

#### **RAINFOREST POOL BALE**

Asour entry-level room category, the Rainforest Pool Bales offer a jungle experience with partial mountain views and rice paddies and/or the surrounding jungle.

#### **BUAHAN VALLEY POOL BALE**

With verdant views over the Buahan valley, enjoy peaceful moments appreciating the bounty of nature around. Our Buahan Valley Pool Bales are also more easily accessible from public areas.

#### RIVERSIDE JUNGLE POOL BALE

Boasting the most majestic views and surrounding chanting nature, our Riverside Jungle Pool Bales are the ultimate expression of Buahan. Experience the full symphony of nature right from your doorstep.

#### **AREA**

Room & Terrace 125 sqm
Pool & Deck 35 sqm
Total 160 sqm