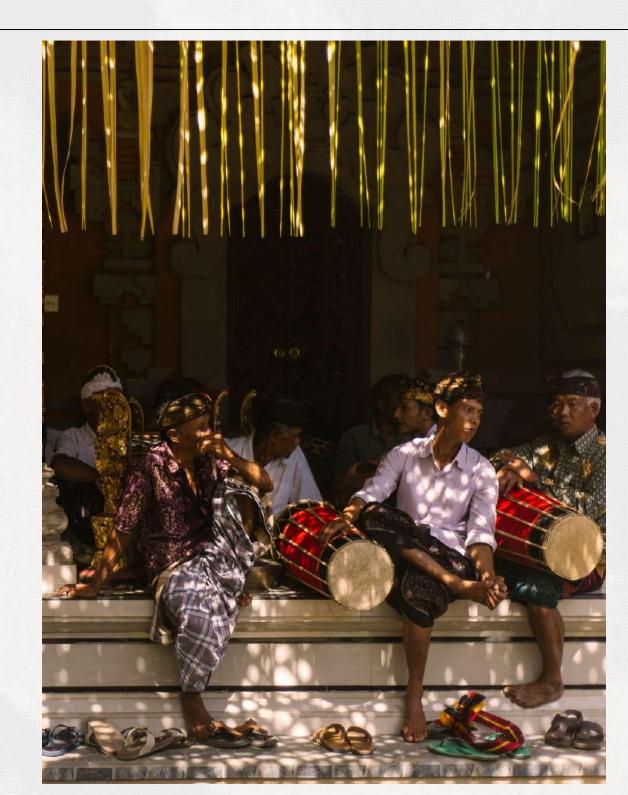

## Discovery Experience Sample

Rediscover your inner self, learningto understand yourself and your connection to the worldaround you

An experience tracing the steps of local Balinese people along the path of spiritual cleansing through local astrology by visiting the home of a local traditional Priest

Experience the sights, smells, colors and atmosphere of the local Priest's home where the ceremony takes place, further connecting you to the community

Exclusive, maximum 2 guests
Air-conditioned transfers, 20minutes eachway
Picnic snack
Local Collaboration (Buahan HighPriest)
Location - Bukian Payangan Ubud Duration 3 to 4hours