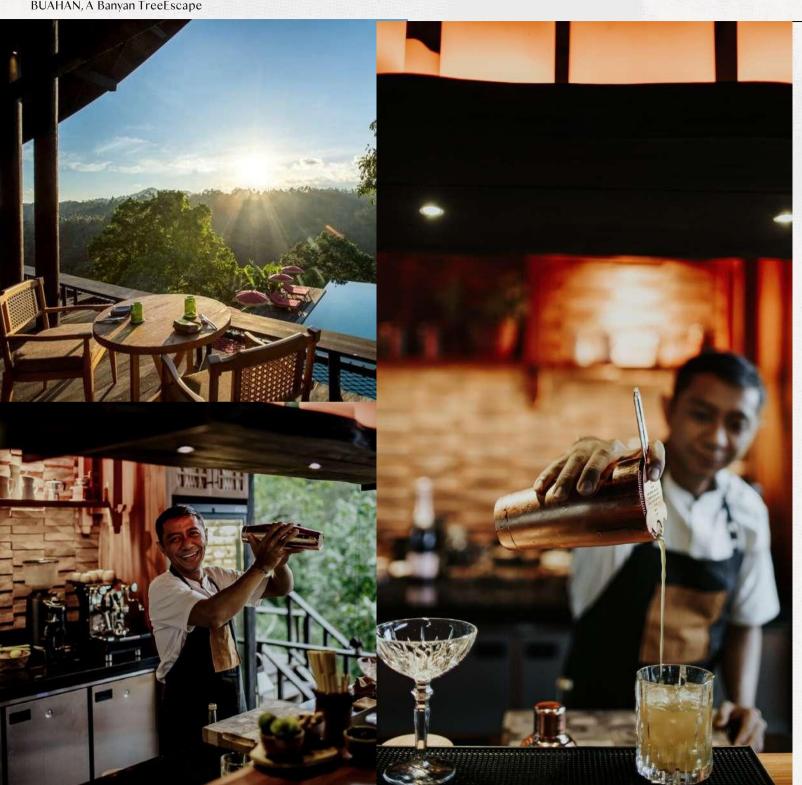

#### **BOTANIST BAR**

Buahan's premier openair bar experience

Local seasonal natural ingredients used some inspired by Indonesian cuisine

Range of unique cocktails and mocktails highlighting the taste of Buahan

Use of housemade kombuchas, house made sodas, local ciders and beers

A large range of botanicals used and infused into offerings

Bar Area - 15sqm (6 pax) Lounge Area - 140sqm (32pax) Mezzanine -18sqm (10 pax)

#### MAIN POOL

The Heart of the resort with an amazing 20m infinity pool

Panoramic views from the daybeds

Infinity pool with 8 couple's daybeds

Fireplace for evening cocktails & Camp Fire Story

Open deck that can be reconfigured for events