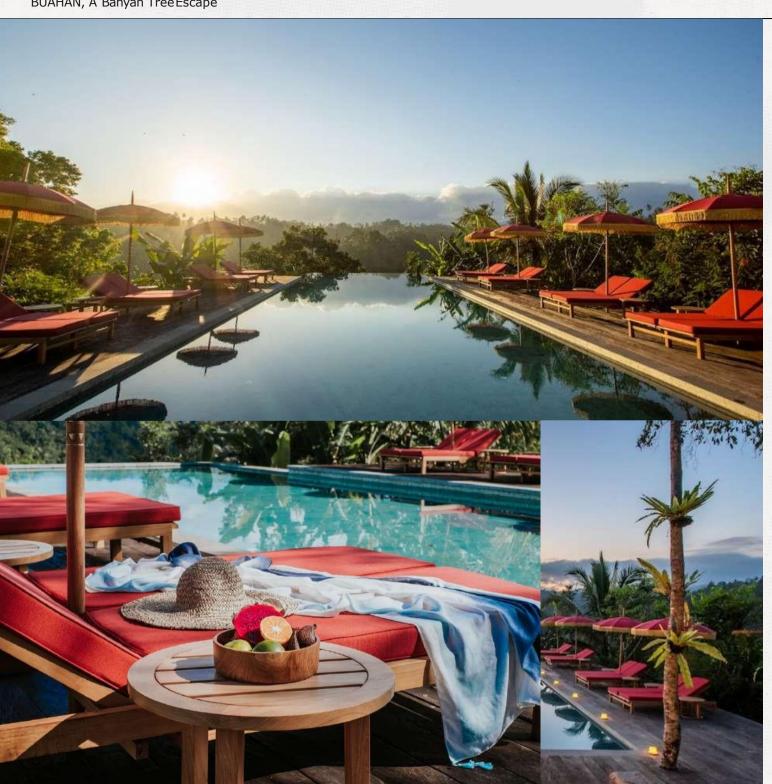

#### MAIN POOL

The Heart of the resort with an amazing 20m infinity pool

Panoramic views from the daybeds

Infinity pool with 8 couple's daybeds

Fireplace for evening cocktails & Camp Fire Story

Open deck that can be reconfigured for events

Large open deck - 193sqm (88pax) Easy access to Open Kitchen and **Botanist Bar** 