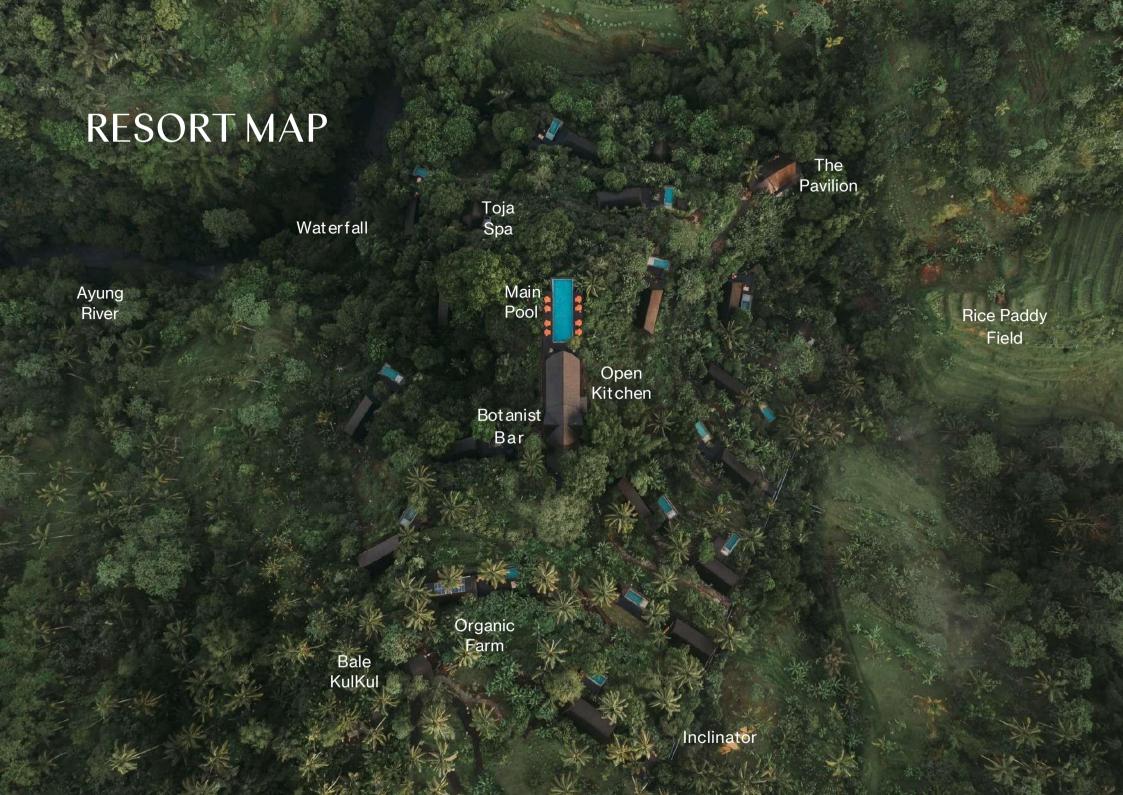

Welcome to Buahan nestled in the highlands of Bali. With uninterrupted panoramas of several rugged mountain peaks folding into the Ayung River at the resort's edge, a new adventure beacons.

Distinct indoor-outdoor living offers a sanctuary fordetox, self introspection and emotional awareness in privacy in our 16 Bales paradise.

# LOCATION Getting to Us

- The resort is situated in the central highlands of Bali
- I-Gusti Ngurah Rai International Airport is 55km away from theresort by road
  - Starting from IDR1,000,000\*\* per way (approx 1hour 30 mindrive)
- Helicopter transfer is available to a helipad 15 minutes drive from the resort.
  - Starting from IDR27,000,000\*\*
     per way (flight time 30min including tour flight)



<sup>\*\*</sup>All prices are inclusive of government tax





# **ACCOMMODATION**

Location, Area & Description

#### **RAINFOREST POOL BALE**

Asour entry-level room category, the Rainforest Pool Bales offer a jungle experience with partial mountain views and rice paddies and/or the surrounding jungle.

#### **BUAHAN VALLEY POOL BALE**

With verdant views over the Buahan valley, enjoy peaceful moments appreciating the bounty of nature around. Our Buahan Valley Pool Bales are also more easily accessible from public areas.

#### RIVERSIDE JUNGLE POOL BALE

Boasting the most majestic views and surrounding chanting nature, our Riverside Jungle Pool Bales are the ultimate expression of Buahan. Experience the full symphony of nature right from your doorstep.

#### **AREA**

Room & Terrace 125 sqm
Pool & Deck 35 sqm
Total 160 sqm

#### Rainforest Pool